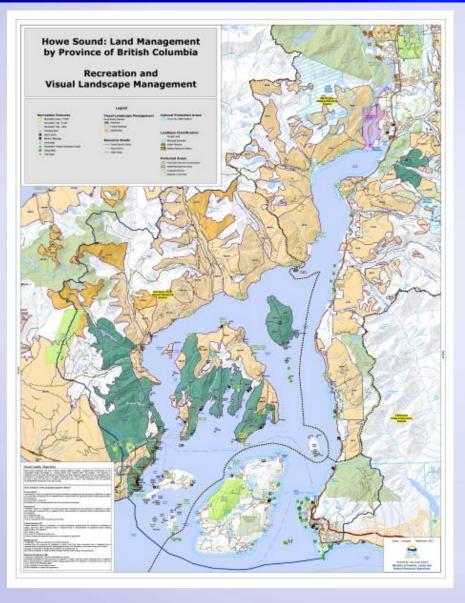

# Programs & Industry Sectors



### Forest and Range Evaluation Program (FREP)

Forest and Range Practices Act:
A results-based, professional reliance model





- Districts conduct 20-30 samples per year
- Values assessed include:
  - Riparian
  - Water Quality
  - Stand-level Biodiversity
  - Soils
  - Visual Quality
  - Cultural Heritage
  - Stand Development
  - Wildlife













### **Commercial Recreation**



# Public Safety: Wildfires, Landslides and Flooding Risks











### Research













 $Figure\ 26.\ Known\ movement\ by\ grizzly\ bear\ CF12\ ("Phoebe")\ during\ July\ 2010-June\ 2011.$ 













Howe Sound Land
Management:
Industrial Sites
and Forestry
Landbase





Howe Sound Land
Management:
Protected Areas,
Cultural Sites and
Wildlife Habitat
Zones





Howe Sound Land
Management:
Recreation and
Visual Landscape
Management

# For Questions or Additional Information...

Sea to Sky: Dave.Southam@gov.bc.ca

Sunshine Coast: Derek.Lefler@gov.bc.ca

Chilliwack
Mike.Peters@gov.bc.ca