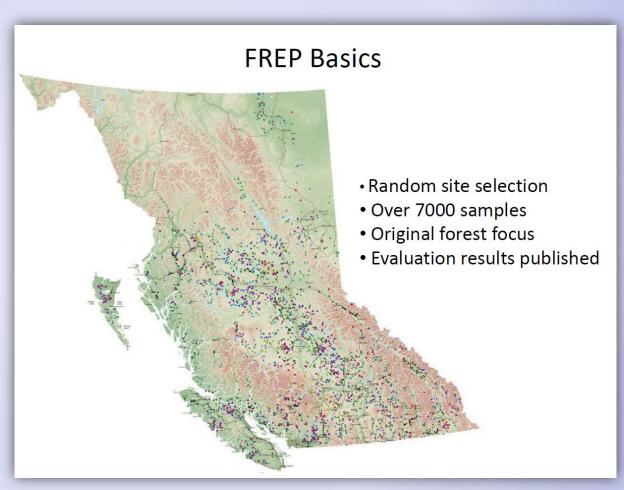

### Forest and Range Evaluation Program (FREP)

Forest and Range Practices Act:
A results-based, professional reliance model

- Districts conduct 20-30 samples per year
- Values assessed include:
  - Riparian
  - Water Quality
  - Stand-level Biodiversity
  - Soils
  - Visual Quality
  - Cultural Heritage
  - Stand Development
  - Wildlife