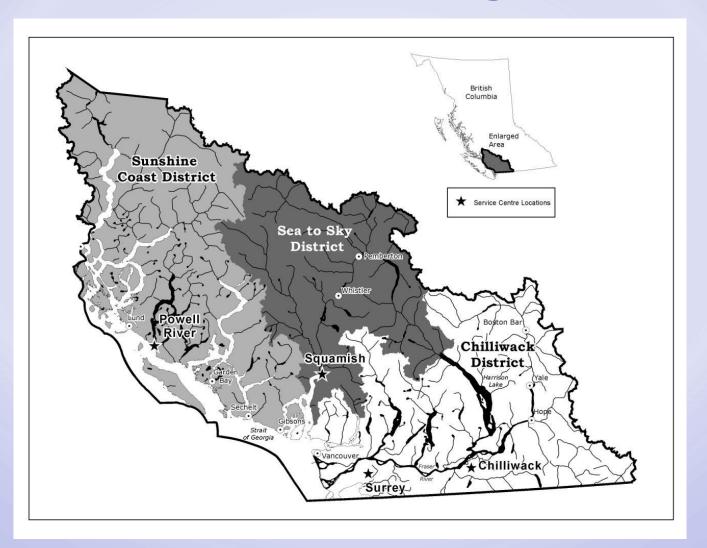

### **South Coast Region**







### Sea-to-Sky LRMP

### LRMP Land Use Zones

23

Cultural Management Areas



Front Country Area

Floodplain and Riparian Areas

### **LRMP Protected Areas**



Cultural Places



Conservancies



Cultural Wildland



Recreation Wildland



Tourism Wildland



Wildlife Wildland





# Programs & Industry Sectors



### Forest and Range Evaluation Program (FREP)

Forest and Range Practices Act:
A results-based, professional reliance model





- Districts conduct 20-30 samples per year
- Values assessed include:
  - Riparian
  - Water Quality
  - Stand-level Biodiversity
  - Soils
  - Visual Quality
  - Cultural Heritage
  - Stand Development
  - Wildlife













### **Commercial Recreation**



# Public Safety: Wildfires, Landslides and Flooding Risks











### Research