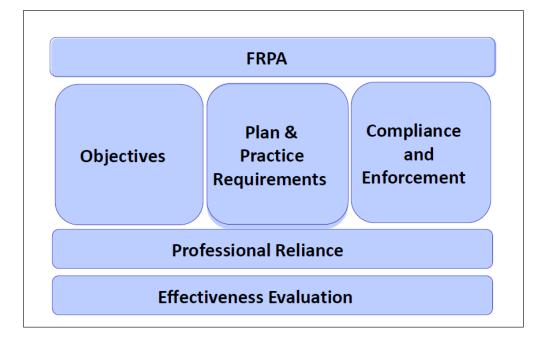

### Forest and Range Evaluation Program (FREP)

Forest and Range Practices Act:
A results-based, professional reliance model

- Districts conduct 20-30 samples per year
- Values assessed include:
  - Riparian
  - Water Quality
  - Stand-level Biodiversity
  - Soils
  - Visual Quality
  - Cultural Heritage
  - Stand Development
  - Wildlife