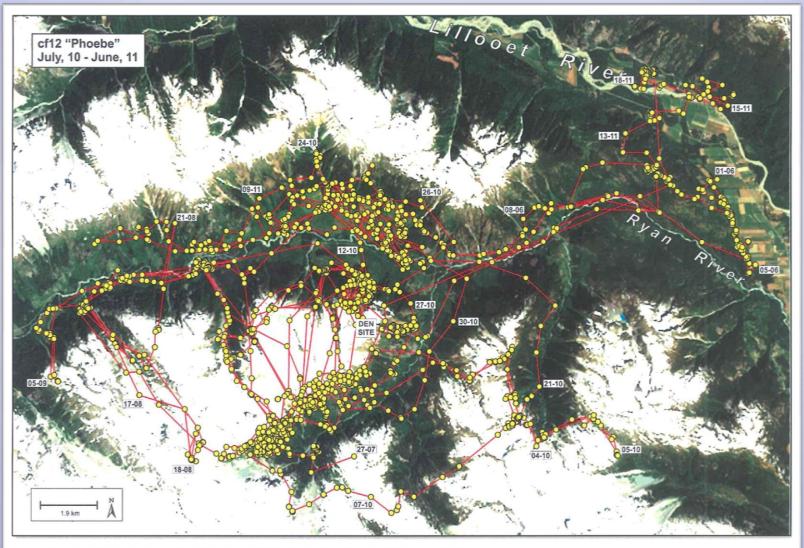

### Research

 $Figure\ 26.\ Known\ movement\ by\ grizzly\ bear\ CF12\ ("Phoebe")\ during\ July\ 2010-June\ 2011.$ 

Howe Sound Land
Management:
Industrial Sites
and Forestry
Landbase

Howe Sound Land
Management:
Protected Areas,
Cultural Sites and
Wildlife Habitat
Zones