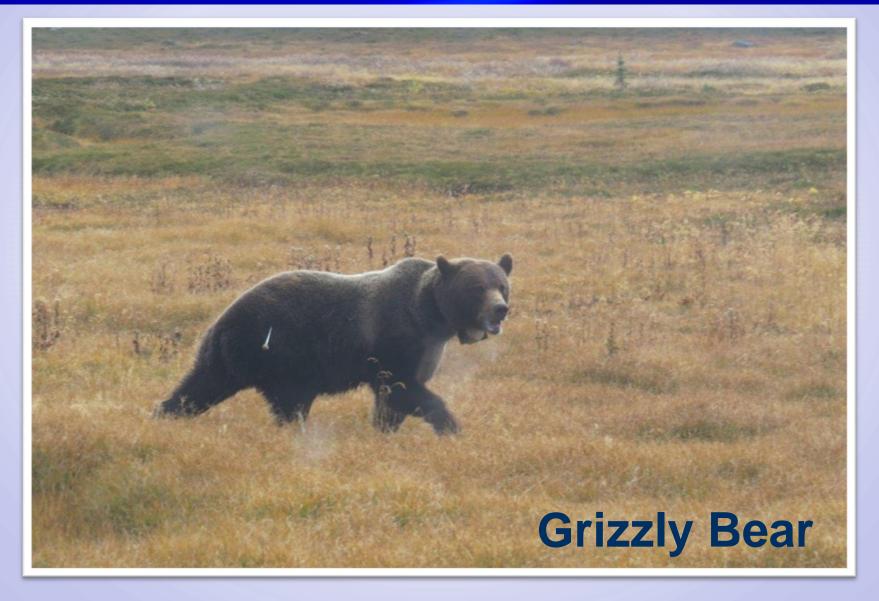

### Research

 $Figure\ 26.\ Known\ movement\ by\ grizzly\ bear\ CF12\ ("Phoebe")\ during\ July\ 2010-June\ 2011.$ 

Howe Sound Land
Management:
Industrial Sites
and Forestry
Landbase

Howe Sound Land
Management:
Protected Areas,
Cultural Sites and
Wildlife Habitat
Zones