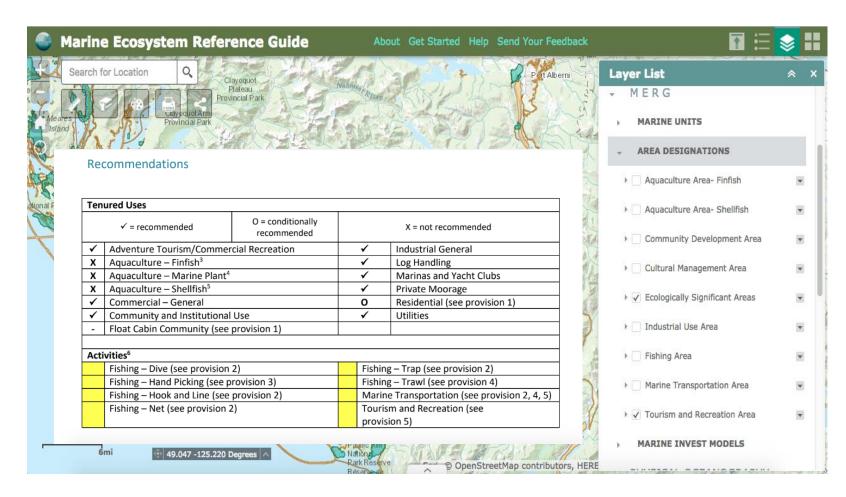

#### Marine Reference Guide

Who: Ocean Watch Task Force, Squamish Nation all marine sectors, stakeholders

What: Decision support tool with multisectoral engagement

#### **Database**

Ecological Socio-ecological Socio-cultural Recreation

Human use

Education

Monitoring

Citizen science